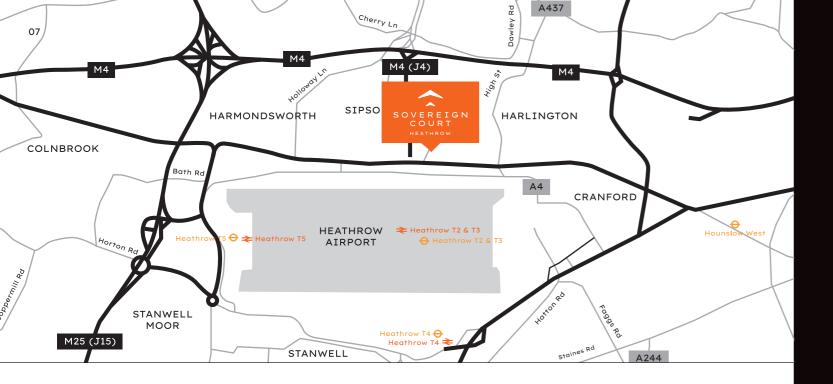

LOCATED ONLY 5 MINUTES DRIVE FROM HEATHROW AIRPORT

5 Ains 1.7 **15** 

Mins drive to Heathrow Airport

Miles drive to M4 (junction 4)

Miles drive to M25 (junction 15)

Mins train to London Paddington (via Heathrow Express)

Sovereign Court is located on Sipson Road at the junction with the A4 Bath Road, and enjoys excellent communication links and easy access to the Heathrow Spur Road, linking with Junction 4 of the M4 motorway.

T5 UNDERGROUND (HEATHROW)

Piccadilly line GREEN PARK 52 MINS

Elizabeth line TOTTENHAM COURT ROAD **45** MINS

LOCAL BUS / WALK (# 555, 105, 423, 140 & 285)

Sovereign Court shops ON SITE

Steak & Lobster, Radisson Blu BUS 1 MIN WALK 10 MINS