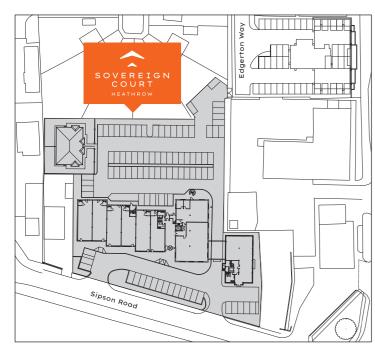

LOCATED ONLY 5 MINUTES DRIVE FROM HEATHROW AIRPORT

5 Ains 1.7 **15** 

Mins drive to Heathrow Airport

Miles drive to M4 (junction 4)

Miles drive to M25 (junction 15)

Mins train to London Paddington (via Heathrow Express)

Sovereign Court is located on Sipson Road at the junction with the A4 Bath Road, and enjoys excellent communication links and easy access to the Heathrow Spur Road, linking with Junction 4 of the M4 motorway.

15

28 Car parking spaces available