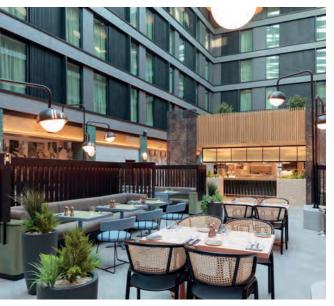

#### EAT Il Basilico 1 min walk Westcombe Restaurant **3** MINS WALK

Nest Restaurant 5 MINS WALK

Hi! Pizza

8 MINS WALK

Steak & Lobster 10 MINS WALK

Carluccio's 12 MINS WALK

The Pheasant Inn 15 MINS WALK

RELAX

Sovereign Food and Wine

Sovereign Court benefits from an extensive selection of local hotel amenities including bars, restaurants, cafes and health clubs.

David Lloyd Gym

Sipson Recreation Ground

Hi! Pizza @ Holiday Inn, Heathrow