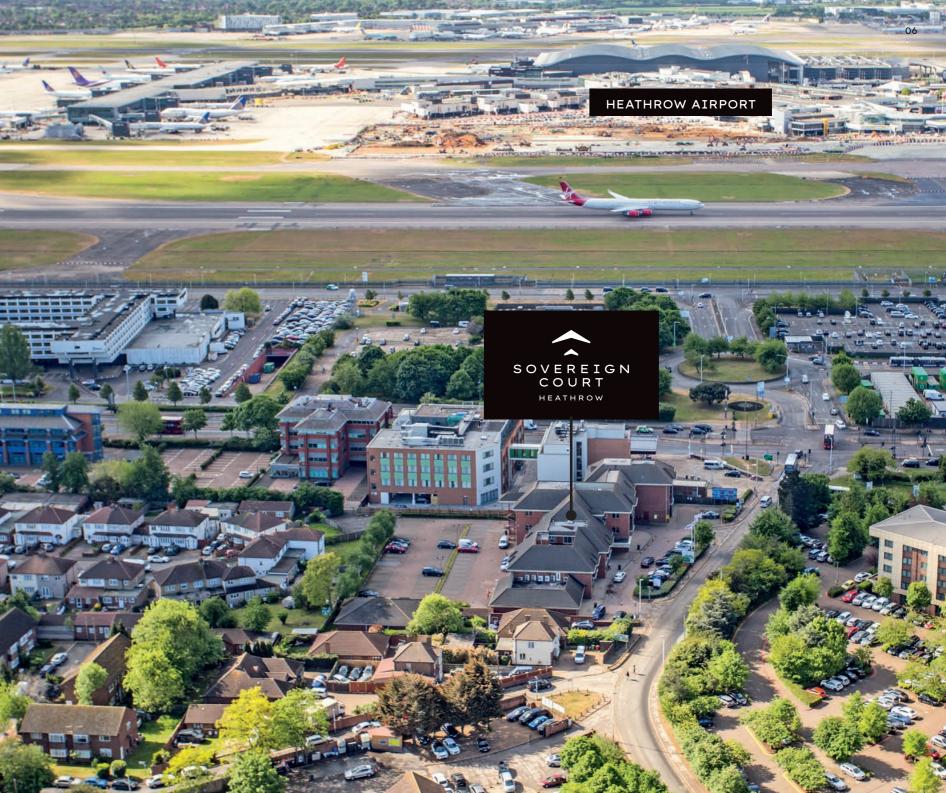

LOCATED ONLY 5 MINUTES DRIVE FROM HEATHROW AIRPORT

5 Ains 1.7 **15** 

Mins drive to Heathrow Airport

Miles drive to M4 (junction 4)

Miles drive to M25 (junction 15)

Mins train to London Paddington (via Heathrow Express)

Sovereign Court is located on Sipson Road at the junction with the A4 Bath Road, and enjoys excellent communication links and easy access to the Heathrow Spur Road, linking with Junction 4 of the M4 motorway.