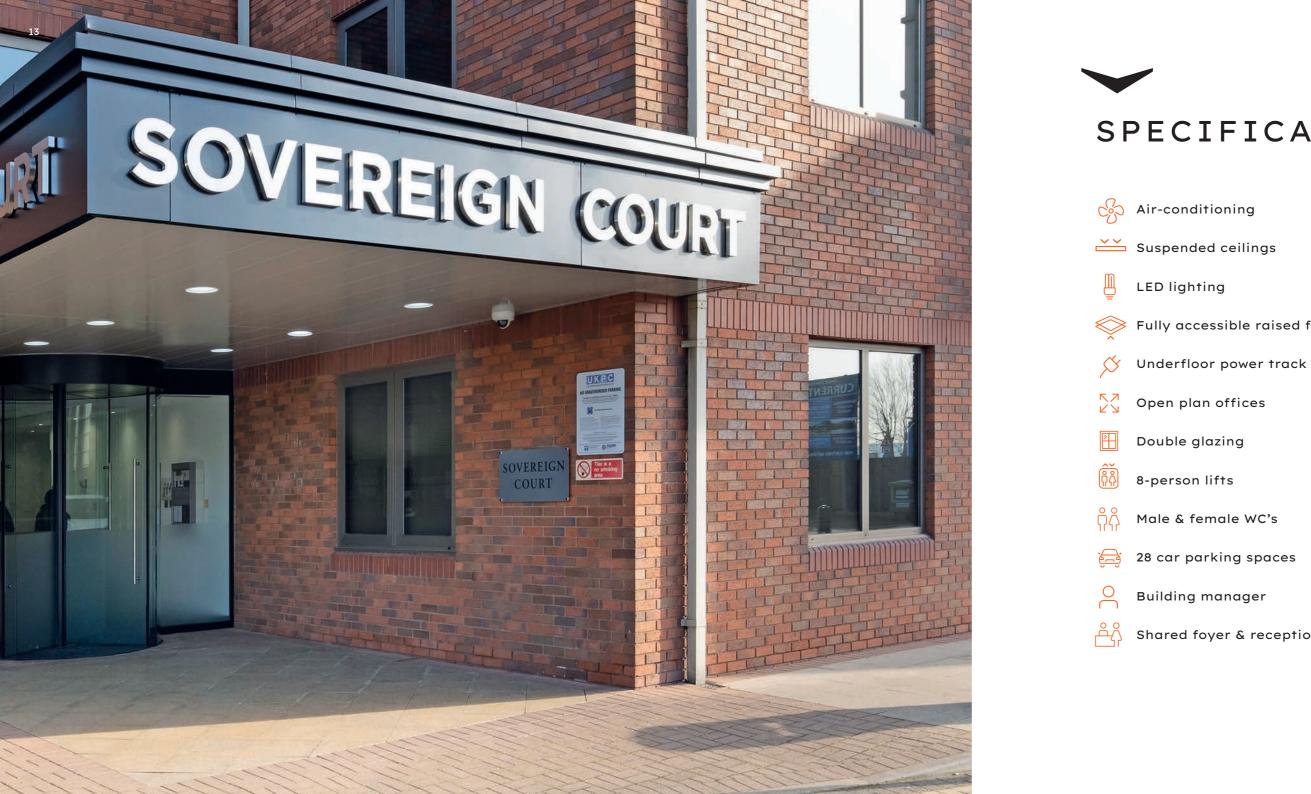

# SPECIFICATION

- Fully accessible raised floors

  - 28 car parking spaces
  - Shared foyer & reception

# THE SPACE

Sovereign Court provides a unique opportunity to acquire newly refurbished managed office suites available on flexible terms in a prime location directly opposite London's principal airport.