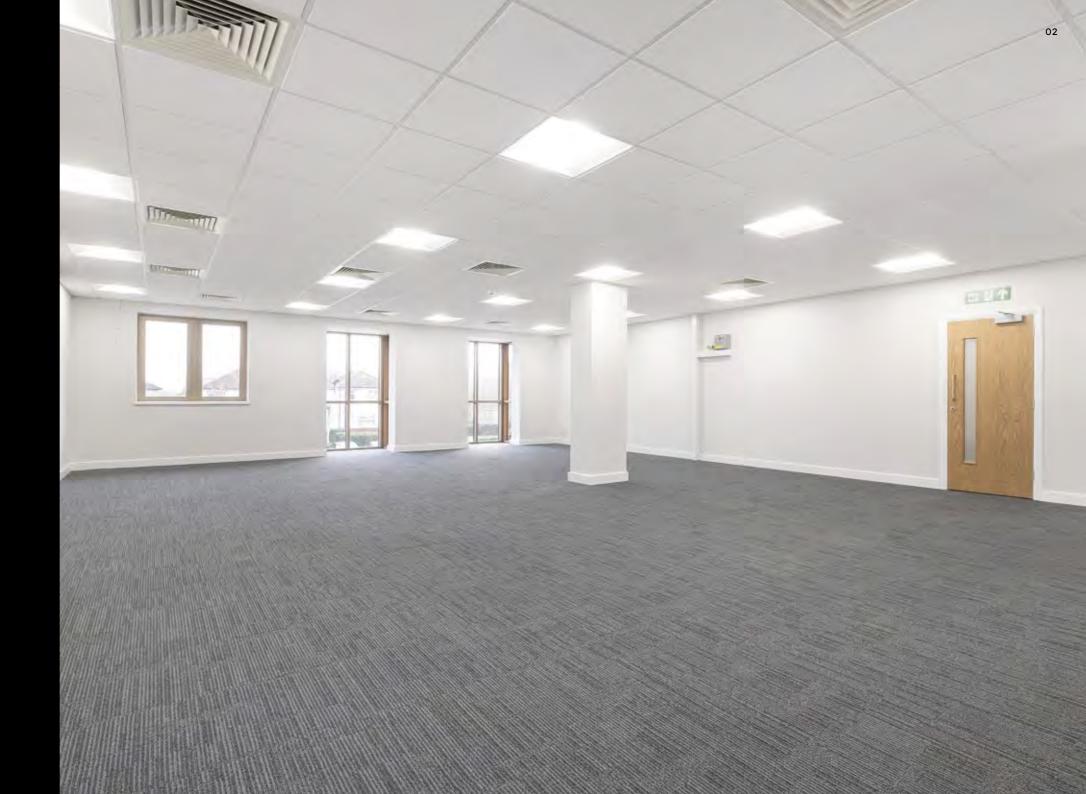

### **SPECIFICATION**

Air-conditioning

Suspended ceilings

LED lighting

Fully accessible raised floors

Underfloor power track

Open plan offices

Double glazing

8-person lifts

Male & female WC's

28 car parking spaces

Building manager

Shared foyer & reception

# THE SPACE

Sovereign Court provides a unique opportunity to acquire newly refurbished managed office suites available on flexible terms in a prime location directly opposite London's principal airport.