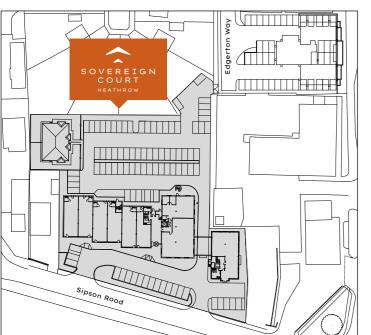

n Paddington (via Heathrow Express)



Mins walk to on-site convenience store

## IN GOOD COMPANY

EAT

Nest Restaurant 5 MINS WALK

Carluccio's

12 MINS WALK

Il Basilico **1** MIN WALK

Three Magpies 2 MINS WALK

The Pheasant Inn 15 MINS WALK

Steak & Lobster 10 MINS WALK

Westcombe Restaurant **3** MINS WALK

RELAX

Sipson Recreation Ground 8 MINS WALK

SHOP

Co-op Food

2 MINS WALK

EXERCISE

David Lloyd

11 MINS DRIVE

Fitness Club at The Park Inn by Radisson

3 MINS WALK

The Spa & Gym Heathrow at The Radisson Blu Edwardian  $10\,$  MINS WALK

SLEEP

Park Inn by Radisson

MINS WALK

London Heathrow Marriott

12 MINS WALK

Hotel Ibis Styles

3 MINS WALK

Sheraton Skyline Hotel

13 MINS WALK

Renaissance London Heathrow **6** MINS WALK

**HEATHROW AIRPORT** SOVEREIGN COURT HEATHROW









## **PERFECTLY** PLACED FOR NATIONAL AND INTERNATIONAL **BUSINESS**

Sovereign Court is located on Sipson Road at the junction with the A4 Bath Road, and enjoys excellent communication links and easy access to the Heathrow Spur Road, linking with Junction 4 of the M4 motorway.





Heathrow T2 & T3 5 MINS

**Heathrow T5** 8 MINS

Staines 15 MINS

Central London 30 MINS

M25(J14) 9 MINS

M4 (J4) 6 MINS



BY TRAIN (HEATHROW EXPRESS)

**Paddington Station 15** MINS



**T5 UNDERGROUND** (HEATHROW)

Piccadilly line **GREEN PARK 52** MINS

Elizabeth line (opening soon) **BOND STREET 26** MINS





FREE BUS / WALK (# 555, 105, 423, 140 & 285)

Sovereign Court shops ON SITE

Steak & Lobster, Radisson Blu BUS 1 MIN WALK 10 MINS

Carluccio's, The Marriott BUS 3 MINS WALK 12 MINS

The Pheasan