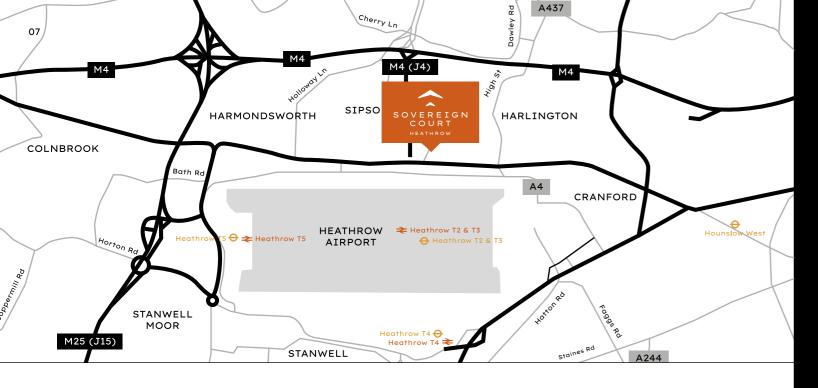

## **PERFECTLY** PLACED FOR NATIONAL AND INTERNATIONAL **BUSINESS**

Sovereign Court is located on Sipson Road at the junction with the A4 Bath Road, and enjoys excellent communication links and easy access to the Heathrow Spur Road, linking with Junction 4 of the M4 motorway.

Heathrow T2 & T3 5 MINS

**Heathrow T5** 8 MINS

Staines 15 MINS

Central London 30 MINS

M25(J14) 9 MINS

M4 (J4) 6 MINS

BY TRAIN (HEATHROW EXPRESS)

**Paddington Station 15** MINS

**T5 UNDERGROUND** (HEATHROW)

Piccadilly line **GREEN PARK 52** MINS

Elizabeth line (opening soon) **BOND STREET 26** MINS

FREE BUS / WALK (# 555, 105, 423, 140 & 285)

Sovereign Court shops ON SITE

Steak & Lobster, Radisson Blu BUS 1 MIN WALK 10 MINS